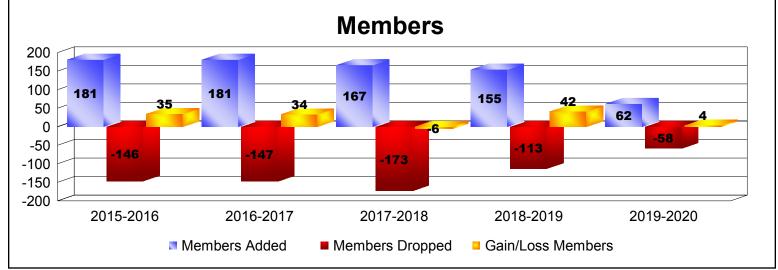

District 111WL As of December 2019 Cumulative

| Year      | New<br>Clubs | Dropped<br>Clubs | Gain/<br>Loss<br>Clubs | New<br>Members | Charter<br>Members | Reinstate<br>Members | Transfer<br>Members | Total<br>Member<br>Added | Total<br>Members<br>Dropped | Gain/<br>Loss<br>Members |
|-----------|--------------|------------------|------------------------|----------------|--------------------|----------------------|---------------------|--------------------------|-----------------------------|--------------------------|
| 2015-2016 | 2            | 0                | 2                      | 126            | 48                 | 1                    | 6                   | 181                      | -146                        | 35                       |
| 2016-2017 | 2            | 0                | 2                      | 130            | 43                 | 1                    | 7                   | 181                      | -147                        | 34                       |
| 2017-2018 | 1            | -1               | 0                      | 137            | 23                 | 2                    | 5                   | 167                      | -173                        | -6                       |
| 2018-2019 | 0            | 0                | 0                      | 147            | 0                  | 0                    | 8                   | 155                      | -113                        | 42                       |
| 2019-2020 | 0            | 0                | 0                      | 60             | 0                  | 1                    | 1                   | 62                       | -58                         | 4                        |
| Average   | 1            | 0                | 1                      | 120            | 23                 | 1                    | 5                   | 149                      | -127                        | 22                       |