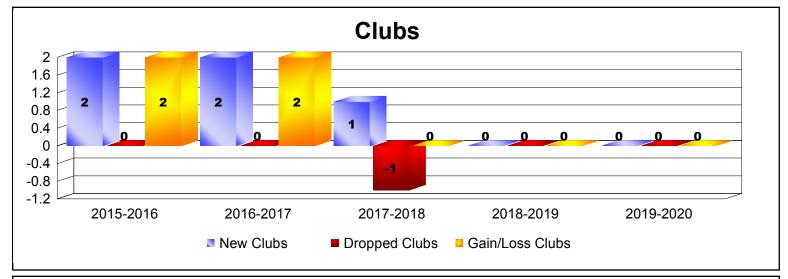

District 111WL As of December 2019 Cumulative

| Year      | New<br>Clubs | Dropped<br>Clubs | Gain/<br>Loss<br>Clubs | New<br>Members | Charter<br>Members | Reinstate<br>Members | Transfer<br>Members | Total<br>Member<br>Added | Total<br>Members<br>Dropped | Gain/<br>Loss<br>Members |
|-----------|--------------|------------------|------------------------|----------------|--------------------|----------------------|---------------------|--------------------------|-----------------------------|--------------------------|
| 2015-2016 | 2            | 0                | 2                      | 126            | 48                 | 1                    | 6                   | 181                      | -146                        | 35                       |
| 2016-2017 | 2            | 0                | 2                      | 130            | 43                 | 1                    | 7                   | 181                      | -147                        | 34                       |
| 2017-2018 | 1            | -1               | 0                      | 137            | 23                 | 2                    | 5                   | 167                      | -173                        | -6                       |
| 2018-2019 | 0            | 0                | 0                      | 147            | 0                  | 0                    | 8                   | 155                      | -113                        | 42                       |
| 2019-2020 | 0            | 0                | 0                      | 60             | 0                  | 1                    | 1                   | 62                       | -58                         | 4                        |
| Average   | 1            | 0                | 1                      | 120            | 23                 | 1                    | 5                   | 149                      | -127                        | 22                       |